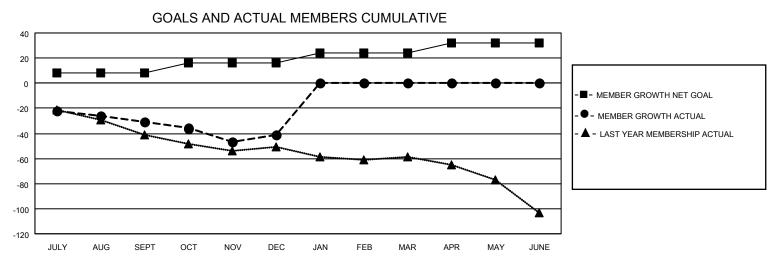

## District 19 E

| Clubs RESULTS FOR 2021-2022 |   |   |   | Members  RESULTS FOR 2021-2022 |   |    |    |
|-----------------------------|---|---|---|--------------------------------|---|----|----|
|                             |   |   |   |                                |   |    |    |
| JULY/AUG/SEPT               | 1 | 0 | 0 | JULY/AUG/SEPT                  | 8 | 22 | 45 |
| OCT/NOV/DEC                 | 0 | 0 | 1 | OCT/NOV/DEC                    | 8 | 26 | 31 |
| JAN/FEB/MAR                 | 0 | 0 | 0 | JAN/FEB/MAR                    | 8 | 0  | 0  |
| APR/MAY/JUNE                | 0 | 0 | 0 | APR/MAY/JUNE                   | 8 | 0  | 0  |